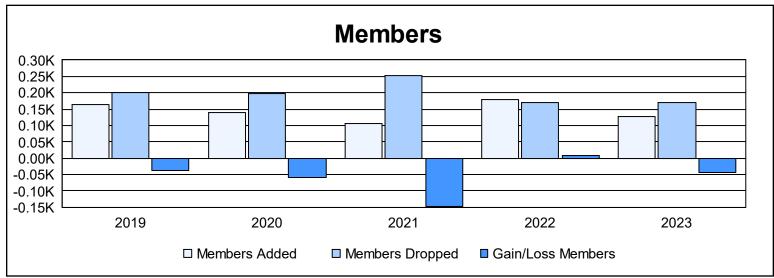

District 22 W As of June 2023 Cumulative

| Year      | New<br>Clubs | Dropped<br>Clubs | Gain/<br>Loss<br>Clubs | New<br>Members | Charter<br>Members | Reinstate<br>Members | Transfer<br>Members | Total<br>Member<br>Added | Total<br>Members<br>Dropped | Gain/<br>Loss<br>Members |
|-----------|--------------|------------------|------------------------|----------------|--------------------|----------------------|---------------------|--------------------------|-----------------------------|--------------------------|
| 2018-2019 | 1            | 1                | 0                      | 114            | 26                 | 8                    | 16                  | 164                      | 202                         | -38                      |
| 2019-2020 | 1            | 2                | -1                     | 80             | 41                 | 2                    | 16                  | 139                      | 198                         | -59                      |
| 2020-2021 | 0            | 3                | -3                     | 78             | 11                 | 7                    | 9                   | 105                      | 252                         | -147                     |
| 2021-2022 | 0            | 1                | -1                     | 164            | 1                  | 7                    | 6                   | 178                      | 169                         | 9                        |
| 2022-2023 | 0            | 0                | 0                      | 110            | 2                  | 7                    | 7                   | 126                      | 169                         | -43                      |
| Average   | 0            | 1                | -1                     | 109            | 16                 | 6                    | 11                  | 142                      | 198                         | -56                      |