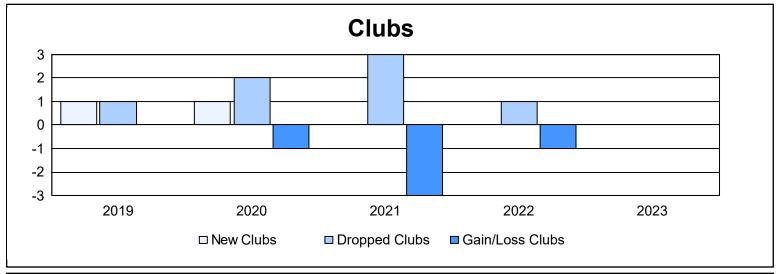

District 22 W As of June 2023 Cumulative

| Year      | New<br>Clubs | Dropped<br>Clubs | Gain/<br>Loss<br>Clubs | New<br>Members | Charter<br>Members | Reinstate<br>Members | Transfer<br>Members | Total<br>Member<br>Added | Total<br>Members<br>Dropped | Gain/<br>Loss<br>Members |
|-----------|--------------|------------------|------------------------|----------------|--------------------|----------------------|---------------------|--------------------------|-----------------------------|--------------------------|
| 2018-2019 | 1            | 1                | 0                      | 114            | 26                 | 8                    | 16                  | 164                      | 202                         | -38                      |
| 2019-2020 | 1            | 2                | -1                     | 80             | 41                 | 2                    | 16                  | 139                      | 198                         | -59                      |
| 2020-2021 | 0            | 3                | -3                     | 78             | 11                 | 7                    | 9                   | 105                      | 252                         | -147                     |
| 2021-2022 | 0            | 1                | -1                     | 164            | 1                  | 7                    | 6                   | 178                      | 169                         | 9                        |
| 2022-2023 | 0            | 0                | 0                      | 110            | 2                  | 7                    | 7                   | 126                      | 169                         | -43                      |
| Average   | 0            | 1                | -1                     | 109            | 16                 | 6                    | 11                  | 142                      | 198                         | -56                      |